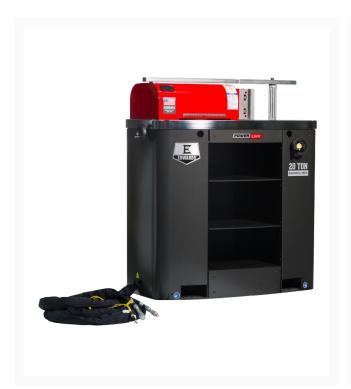

## 20 Ton Horizontal Press and Portable Power Unit 230V, 1Ph

## **Short Description**

Horizontal Press and Portable Power Unit 230V, 1Ph

| Stock Number                         | ED9-HAT6010                  |
|--------------------------------------|------------------------------|
| Cylinder (In)                        | 2-1/4" Ram                   |
| Gross Weight (Lbs)                   | 1900                         |
| Model Number                         | HAT6010                      |
| Net Weight (Lbs.)                    | 1900                         |
| Overall Dimensions (L x W x H) (In.) | 54 x 96 x 97                 |
| Product Dimensions (In.)             | 26 x 43 x 49                 |
| Prop 65                              | Cancer and Reproductive Harm |
| Rating (Tons)                        | 20                           |
| Stroke (In.)                         | 10                           |
| Table Dimensions (In.)               | 24 x 42                      |
| Warranty                             | 1 Year                       |
| Weight (Lbs.)                        | 1900                         |
| Gross Weight                         | 1900.0                       |