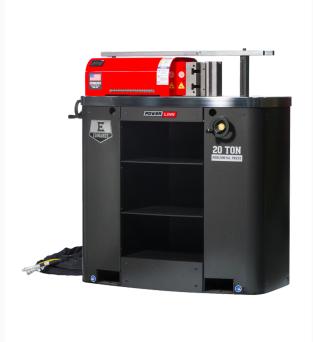

## 20 Ton Horizontal Press and Portable Power Unit 230V, 1Ph

## **Short Description**

Horizontal Press and Portable Power Unit 230V, 1Ph

| Stock Number                         | ED9-HAT6010                  |
|--------------------------------------|------------------------------|
| Cylinder (In)                        | 2-1/4" Ram                   |
| Gross Weight (Lbs)                   | 1900                         |
| Model Number                         | HAT6010                      |
| Net Weight (Lbs.)                    | 1900                         |
| Overall Dimensions (L x W x H) (In.) | 54 x 96 x 97                 |
| Product Dimensions (In.)             | 26 x 43 x 49                 |
| Prop 65                              | Cancer and Reproductive Harm |
| Rating (Tons)                        | 20                           |
| Stroke (In.)                         | 10                           |
| Table Dimensions (In.)               | 24 x 42                      |
| Warranty                             | 1 Year                       |
| Weight (Lbs.)                        | 1900                         |
| Gross Weight                         | 1900.0                       |