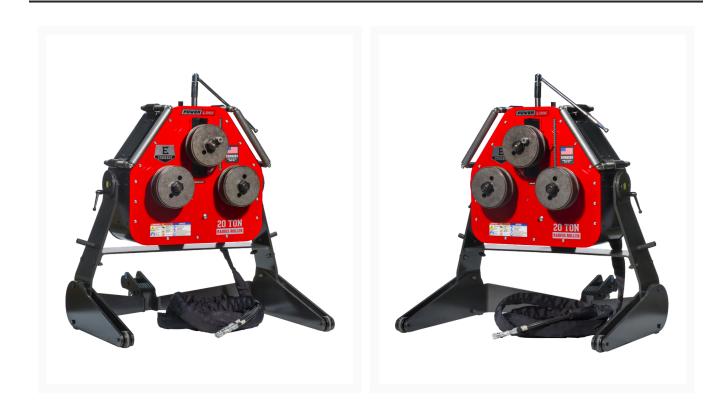

## 20 Ton Radius Roller and Portable Power Unit 230V, 3Ph

## **Short Description**

Radius Roller and Portable Power Unit 230V, 3Ph

| Stock Number                         | ED9-HAT5020                  |
|--------------------------------------|------------------------------|
| Angle Iron Capacity (In.)            | 2 (.250)                     |
| Flat Bar (Easy Way) Capacity (In.)   | 3 (.375)                     |
| Flat Bar (Hard Way) Capacity (In.)   | 2.25                         |
| Gross Weight (Lbs)                   | 1394                         |
| Model Number                         | HAT5020                      |
| Net Weight (Lbs.)                    | 1394                         |
| Overall Dimensions (L x W x H) (In.) | 69 x 99 x 89                 |
| Product Dimensions (In.)             | 43 x 45 x 49                 |
| Prop 65                              | Cancer and Reproductive Harm |
| Rating (Tons)                        | 20                           |
| Round Pipe Sch. 40 Capacity (In.)    | 2                            |
| Round Tube Capacity (In.)            | 2-1/2                        |
| Solid Round Capacity (In.)           | 1-3/8                        |
| Square Tube Capacity (In.)           | 2 (.120)                     |
| Warranty                             | 1 Year                       |
| Weight (Lbs.)                        | 1394                         |
| Gross Weight                         | 1394.0                       |