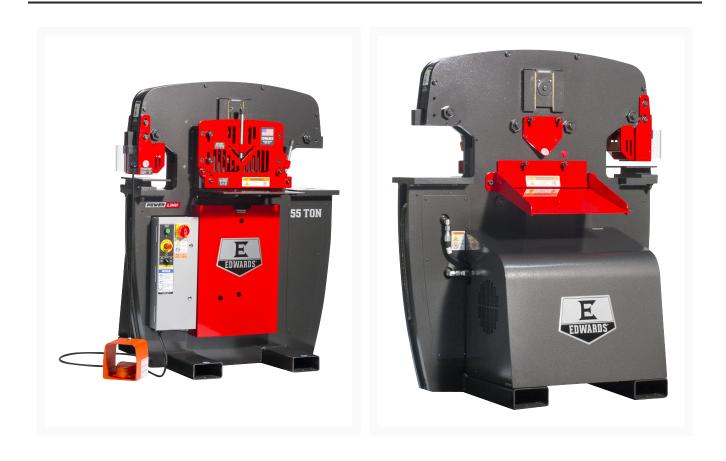

## 55 Ton Ironworker 230V, 3Ph with PowerLink

## **Product Images**



## **Short Description**

55 Ton Ironworker 230V, 3Ph with PowerLink

## **Additional Information**

| ED9-IW55-3P230-A            |
|-----------------------------|
| 14                          |
|                             |
| 4 x 4                       |
| 39-7/8                      |
| 12                          |
| 4                           |
| 14                          |
| 3/8 x 14, 1/2 x 12, 3/4 x 4 |
| 7/8                         |
| 7/8                         |
| 55                          |
| 34-1/2                      |
| 2480                        |
| 3-1/2                       |
| 3-1/2                       |
| 2500                        |
| IW55-3P230-AC500            |
| 14                          |
| 5 HP 3 ~ 230V               |
| 1725