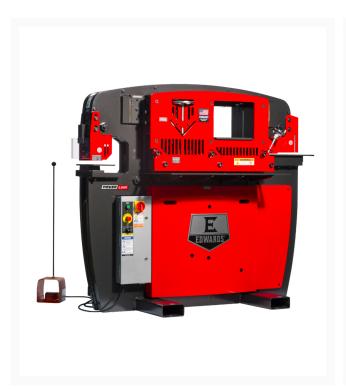

## 65 Ton Ironworker 208V, 3Ph, with PowerLink

## **Short Description**

65 Ton Ironworker 208V, 3Ph, with PowerLink

| ED9-IW65-3P208-A               |
|--------------------------------|
| 22                             |
| 5 x 5                          |
| 43-1/2                         |
| 2-1/2 x 5 x 3/8                |
| 39-1/2                         |
| 14                             |
| 24                             |
| 3/8 x 24, 1/2 x 14, 1x4        |
| 1                              |
| 1                              |
| 1                              |
| 65                             |
| 34-1/2                         |
| 4750                           |
| 10-1/2                         |
| 17                             |
| 10-1/2                         |
| 3500                           |
| IW65-3P208-AC600               |
| 22                             |
| 7.5 HP 3 ~ 208V                |
| 1765                           |
| 45 x 62-1/8 x 57               |
| Cancer and Reproductive Harm   |
| 1-1/16 diam. in 3/4 mild steel |
|                                |