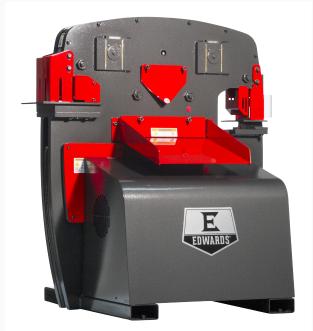

## 75 Ton Ironworker 230V, 1Ph, with PowerLink

## **Short Description**

75 Ton Ironworker 230V, 1Ph, with PowerLink