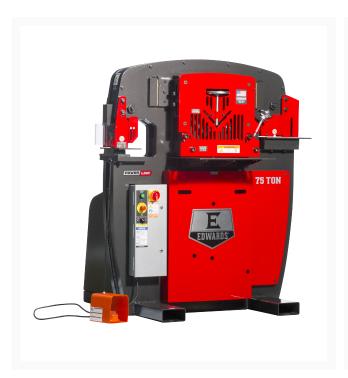

## 75 Ton Ironworker 230V, 1Ph, with PowerLink

## **Short Description**

75 Ton Ironworker 230V, 1Ph, with PowerLink