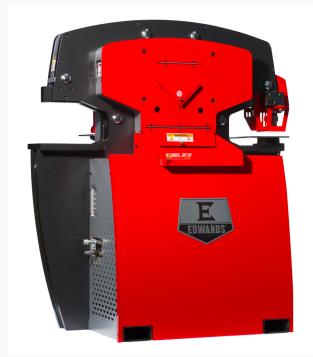

## ELITE 110 Ton Ironworker 230V, 3Ph, with PowerLink

## **Short Description**

ELITE 110 Ton Ironworker 230V, 3Ph, with PowerLink

| Stock Number                            | ED9-ELT110-3P230             |
|-----------------------------------------|------------------------------|
| Amps                                    | 22                           |
| Angle Shear Max Capacity (In.)          | 6 x 6 x 1/2                  |
| Flat Bar Shear Max Round Capacity (In.) | 1-1/4                        |
| Hydraulic Reservoir (Gal.)              | 17                           |
| Hydraulics (GPM)                        | 10-1/2                       |
| Hydraulics (PSI)                        | 3000                         |
| Model Number                            | ELT110-3P230                 |
| Open Workstation Throat Depth (In.)     | 15-1/2                       |
| Open Workstation Work Height (In.)      | 39-3/16                      |
| Product Dimensions (In.)                | 57-1/4 x 42-3/8 x 66-1/16    |
| Prop 65                                 | Cancer and Reproductive Harm |
| Warranty                                | 1 Year                       |
| Gross Weight                            | 5380.0                       |