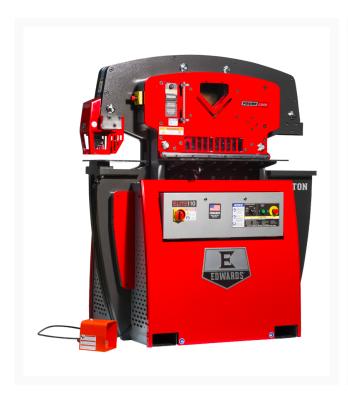

## ELITE 110 Ton Ironworker 230V, 3Ph, with PowerLink

## **Short Description**

ELITE 110 Ton Ironworker 230V, 3Ph, with PowerLink

| Stock Number                            | ED9-ELT110-3P230             |
|-----------------------------------------|------------------------------|
| Amps                                    | 22                           |
| Angle Shear Max Capacity (In.)          | 6 x 6 x 1/2                  |
| Flat Bar Shear Max Round Capacity (In.) | 1-1/4                        |
| Hydraulic Reservoir (Gal.)              | 17                           |
| Hydraulics (GPM)                        | 10-1/2                       |
| Hydraulics (PSI)                        | 3000                         |
| Model Number                            | ELT110-3P230                 |
| Open Workstation Throat Depth (In.)     | 15-1/2                       |
| Open Workstation Work Height (In.)      | 39-3/16                      |
| Product Dimensions (In.)                | 57-1/4 x 42-3/8 x 66-1/16    |
| Prop 65                                 | Cancer and Reproductive Harm |
| Warranty                                | 1 Year                       |
| Gross Weight                            | 5380.0                       |