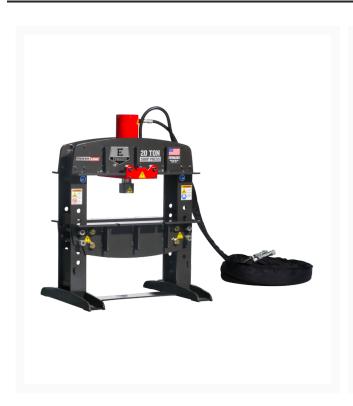

## **Short Description**

20 Ton Shop Press and Portable Power Unit 230V, 3Ph

| Stock Number                   | ED9-HAT2020                  |
|--------------------------------|------------------------------|
| Gross Weight (Lbs)             | 800                          |
| Minimum Return Speed (In./Sec) | 1.667                        |
| Model Number                   | HAT2020                      |
| Net Weight (Lbs.)              | 794                          |
| Product Dimensions (In.)       | 24 x 27 x 37                 |
| Prop 65                        | Cancer and Reproductive Harm |
| Rating (Tons)                  | 20                           |
| Steel Frame Thickness (In.)    | 3/8                          |
| Stroke (In.)                   | 6-1/4                        |
| Warranty                       | 1 Year                       |
| Weight (Lbs.)                  | 800                          |
| Gross Weight                   | 800.0                        |