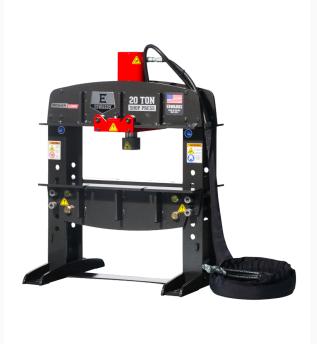

## **Short Description**

20 Ton Shop Press and Portable Power Unit 230V, 3Ph

| Stock Number                   | ED9-HAT2020                  |
|--------------------------------|------------------------------|
| Gross Weight (Lbs)             | 800                          |
| Minimum Return Speed (In./Sec) | 1.667                        |
| Model Number                   | HAT2020                      |
| Net Weight (Lbs.)              | 794                          |
| Product Dimensions (In.)       | 24 x 27 x 37                 |
| Prop 65                        | Cancer and Reproductive Harm |
| Rating (Tons)                  | 20                           |
| Steel Frame Thickness (In.)    | 3/8                          |
| Stroke (In.)                   | 6-1/4                        |
| Warranty                       | 1 Year                       |
| Weight (Lbs.)                  | 800                          |
| Gross Weight                   | 800.0                        |