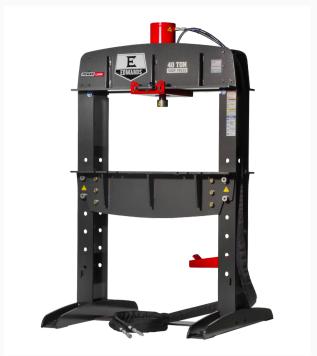

## 40 Ton Shop Press and Portable Power Unit 230V, 1Ph

## **Short Description**

40 Ton Shop Press and Portable Power Unit 230V, 1Ph

| Stock Number                | ED9-HAT4010                  |
|-----------------------------|------------------------------|
| Gross Weight (Lbs)          | 1830                         |
| Minimum Ram Speed (In./Sec) | .517                         |
| Model Number                | HAT4010                      |
| Net Weight (Lbs.)           | 1793                         |
| Product Dimensions (In.)    | 48 x 48 x 79                 |
| Prop 65                     | Cancer and Reproductive Harm |
| Rating (Tons)               | 40                           |
| Steel Frame Thickness (In.) | 1/2                          |
| Stroke (In.)                | 12-1/4                       |
| Warranty                    | 1 Year                       |
| Weight (Lbs.)               | 1800                         |
| Work Table (In.)            | 38 x 40-1/2                  |
| Gross Weight                | 1830.0                       |