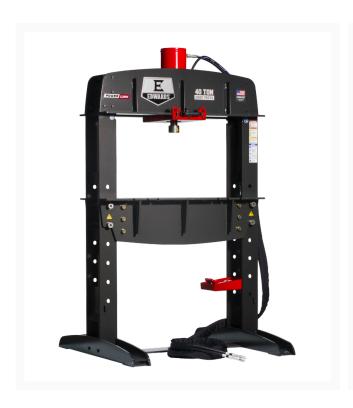

## 40 Ton Shop Press and Portable Power Unit 230V, 1Ph

## **Short Description**

40 Ton Shop Press and Portable Power Unit 230V, 1Ph

| Stock Number                | ED9-HAT4010                  |
|-----------------------------|------------------------------|
| Gross Weight (Lbs)          | 1830                         |
| Minimum Ram Speed (In./Sec) | .517                         |
| Model Number                | HAT4010                      |
| Net Weight (Lbs.)           | 1793                         |
| Product Dimensions (In.)    | 48 x 48 x 79                 |
| Prop 65                     | Cancer and Reproductive Harm |
| Rating (Tons)               | 40                           |
| Steel Frame Thickness (In.) | 1/2                          |
| Stroke (In.)                | 12-1/4                       |
| Warranty                    | 1 Year                       |
| Weight (Lbs.)               | 1800                         |
| Work Table (In.)            | 38 x 40-1/2                  |
| Gross Weight                | 1830.0                       |