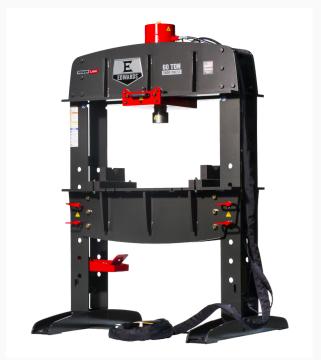

## **60 Ton Shop Press**

## **Short Description**

60 Ton Shop Press

## **Additional Information**

| Stock Number                   | ED9-HAT8000                  |
|--------------------------------|------------------------------|
| Gross Weight (Lbs)             | 1900                         |
| Minimum Ram Speed (In./Sec)    | .330                         |
| Minimum Return Speed (In./Sec) | .456                         |
| Model Number                   | HAT8000                      |
| Net Weight (Lbs.)              | 1900                         |
| Product Dimensions (In.)       | 48 x 54 x 86                 |
| Prop 65                        | Cancer and Reproductive Harm |
| Rating (Tons)                  | 60                           |
| Steel Frame Thickness (In.)    | 1/2                          |
| Stroke (In.)                   | 12-1/4                       |
| Weight (Lbs.)                  | 1900                         |
| Work Table (In.)               | 39-1/4 x 42                  |