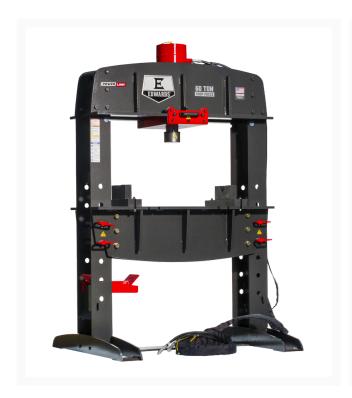

## **60 Ton Shop Press**

## **Short Description**

60 Ton Shop Press

## **Additional Information**

| Stock Number                   | ED9-HAT8000                  |
|--------------------------------|------------------------------|
| Gross Weight (Lbs)             | 1900                         |
| Minimum Ram Speed (In./Sec)    | .330                         |
| Minimum Return Speed (In./Sec) | .456                         |
| Model Number                   | HAT8000                      |
| Net Weight (Lbs.)              | 1900                         |
| Product Dimensions (In.)       | 48 x 54 x 86                 |
| Prop 65                        | Cancer and Reproductive Harm |
| Rating (Tons)                  | 60                           |
| Steel Frame Thickness (In.)    | 1/2                          |
| Stroke (In.)                   | 12-1/4                       |
| Weight (Lbs.)                  | 1900                         |
| Work Table (In.)               | 39-1/4 x 42                  |