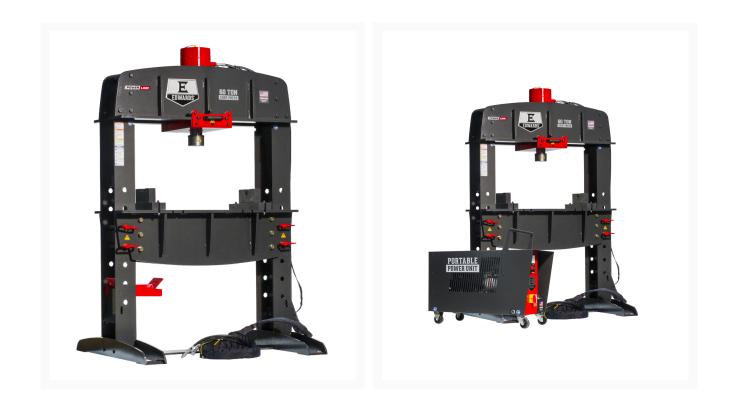

## 60 Ton Shop Press and Portable Power Unit 230V, 1Ph

## **Short Description**

60 Ton Shop Press and Portable Power Unit 230V, 1Ph

| Stock Number                   | ED9-HAT8010                  |
|--------------------------------|------------------------------|
| Gross Weight (Lbs)             | 2300                         |
| Minimum Ram Speed (In./Sec)    | .330                         |
| Minimum Return Speed (In./Sec) | .456                         |
| Model Number                   | HAT8010                      |
| Net Weight (Lbs.)              | 2300                         |
| Product Dimensions (In.)       | 48 x 54 x 86                 |
| Prop 65                        | Cancer and Reproductive Harm |
| Rating (Tons)                  | 60                           |
| Stroke (In.)                   | 12-1/4                       |
| Weight (Lbs.)                  | 2300                         |
| Work Table (In.)               | 39-1/4 x 42                  |