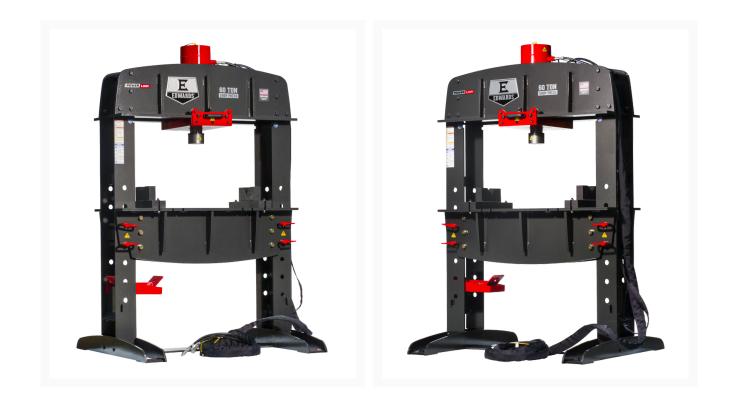

## 60 Ton Shop Press and Portable Power Unit 230V, 3Ph

## **Short Description**

60 Ton Shop Press and Portable Power Unit 230V, 3Ph

| Stock Number                   | ED9-HAT8020                  |
|--------------------------------|------------------------------|
| Gross Weight (Lbs)             | 2300                         |
| Minimum Ram Speed (In./Sec)    | .330                         |
| Minimum Return Speed (In./Sec) | .456                         |
| Model Number                   | HAT8020                      |
| Net Weight (Lbs.)              | 2300                         |
| Product Dimensions (In.)       | 48 x 54 x 86                 |
| Prop 65                        | Cancer and Reproductive Harm |
| Rating (Tons)                  | 60                           |
| Stroke (In.)                   | 12-1/4                       |
| Weight (Lbs.)                  | 2300                         |
| Work Table (In.)               | 39-1/4 x 42                  |