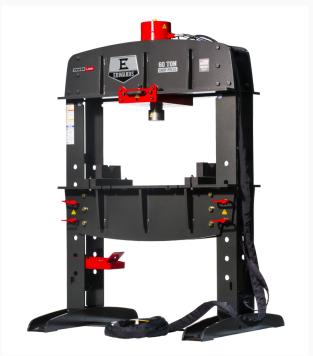

## 60 Ton Shop Press and Portable Power Unit 460V, 3Ph

## **Short Description**

60 Ton Shop Press and Portable Power Unit 460V, 3Ph

| Stock Number                   | ED9-HAT8030                  |
|--------------------------------|------------------------------|
| Gross Weight (Lbs)             | 2300                         |
| Minimum Ram Speed (In./Sec)    | .330                         |
| Minimum Return Speed (In./Sec) | .456                         |
| Model Number                   | HAT8030                      |
| Net Weight (Lbs.)              | 2300                         |
| Product Dimensions (In.)       | 48 x 54 x 86                 |
| Prop 65                        | Cancer and Reproductive Harm |
| Rating (Tons)                  | 60                           |
| Stroke (In.)                   | 12-1/4                       |
| Weight (Lbs.)                  | 2300                         |
| Work Table (In.)               | 39-1/4 x 42                  |