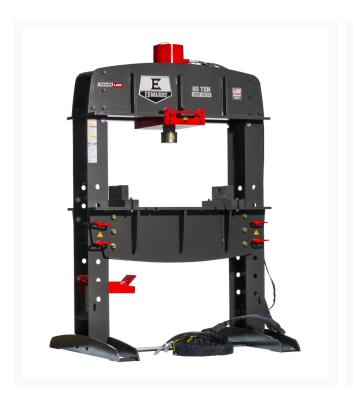

## 60 Ton Shop Press and Portable Power Unit 460V, 3Ph

## **Short Description**

60 Ton Shop Press and Portable Power Unit 460V, 3Ph

| Stock Number                   | ED9-HAT8030                  |
|--------------------------------|------------------------------|
| Gross Weight (Lbs)             | 2300                         |
| Minimum Ram Speed (In./Sec)    | .330                         |
| Minimum Return Speed (In./Sec) | .456                         |
| Model Number                   | HAT8030                      |
| Net Weight (Lbs.)              | 2300                         |
| Product Dimensions (In.)       | 48 x 54 x 86                 |
| Prop 65                        | Cancer and Reproductive Harm |
| Rating (Tons)                  | 60                           |
| Stroke (In.)                   | 12-1/4                       |
| Weight (Lbs.)                  | 2300                         |
| Work Table (In.)               | 39-1/4 x 42                  |