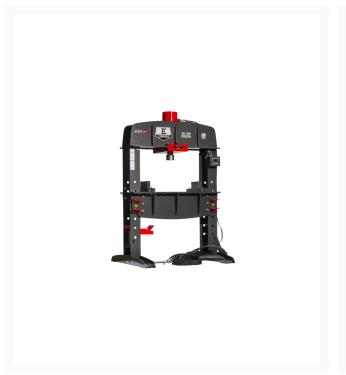

## 60 Ton Shop Press with PLC and Portable Power Unit 230V, 1Ph

## **Short Description**

60 Ton Shop Press with PLC and Portable Power Unit 230V, 1Ph

| Stock Number                   | ED9-HAT8060                  |
|--------------------------------|------------------------------|
| Gross Weight (Lbs)             | 2300                         |
| Minimum Ram Speed (In./Sec)    | .330                         |
| Minimum Return Speed (In./Sec) | .456                         |
| Model Number                   | HAT8060                      |
| Net Weight (Lbs.)              | 2300                         |
| Product Dimensions (In.)       | 48 x 54 x 86                 |
| Prop 65                        | Cancer and Reproductive Harm |
| Rating (Tons)                  | 60                           |
| Stroke (In.)                   | 12-1/4                       |
| Weight (Lbs.)                  | 2300                         |
| Work Table (In.)               | 39-1/4 x 42                  |