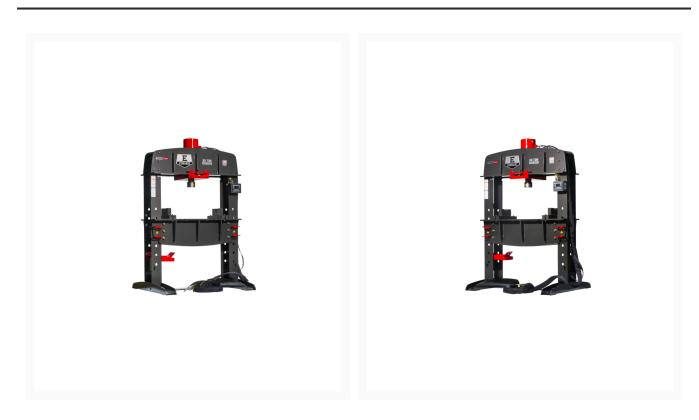

## **Product Images**

## **Short Description**

60 Ton Shop Press with PLC and Portable Power Unit 460V, 3Ph

| Stock Number                   | ED9-HAT8080                  |
|--------------------------------|------------------------------|
| Gross Weight (Lbs)             | 2300                         |
| Minimum Ram Speed (In./Sec)    | .330                         |
| Minimum Return Speed (In./Sec) | .456                         |
| Model Number                   | HAT8080                      |
| Net Weight (Lbs.)              | 2300                         |
| Product Dimensions (In.)       | 48 x 54 x 86                 |
| Prop 65                        | Cancer and Reproductive Harm |
| Rating (Tons)                  | 60                           |
| Stroke (In.)                   | 12-1/4                       |
| Weight (Lbs.)                  | 2300                         |
| Work Table (In.)               | 39-1/4 x 42                  |