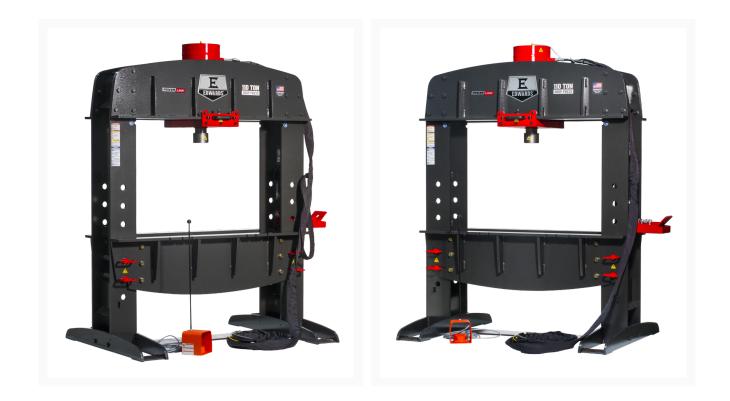

## **Product Images**

## **Short Description**

110 Ton Shop Press and Portable Power Unit 230V, 1Ph

| Stock Number                   | ED9-HAT9010                  |
|--------------------------------|------------------------------|
| Gross Weight (Lbs)             | 2600                         |
| Minimum Ram Speed (In./Sec)    | .186                         |
| Minimum Return Speed (In./Sec) | .220                         |
| Model Number                   | HAT9010                      |
| Net Weight (Lbs.)              | 2600                         |
| Product Dimensions (In.)       | 48 x 64 x 88                 |
| Prop 65                        | Cancer and Reproductive Harm |
| Rating (Tons)                  | 110                          |
| Steel Frame Thickness (In.)    | 3/4                          |
| Stroke (In.)                   | 12-1/4                       |
| Warranty                       | 1 Year                       |
| Weight (Lbs.)                  | 3120                         |
| Work Table (In.)               | 37-7/16 x 48                 |
| Gross Weight                   | 2600.0                       |