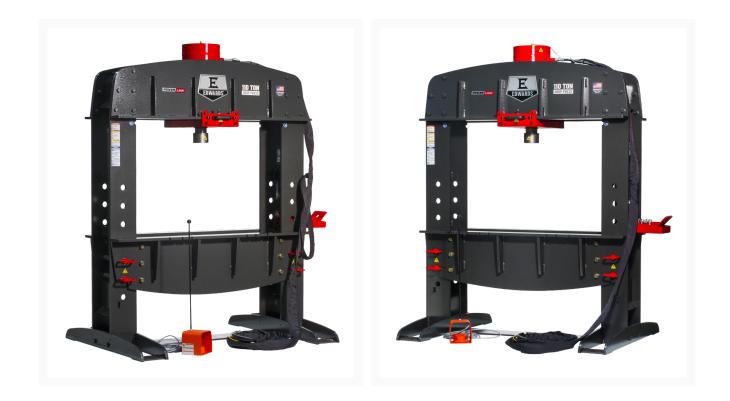

## 110 Ton Shop Press and Portable Power Unit 460V, 3Ph

## **Short Description**

110 Ton Shop Press and Portable Power Unit 460V, 3Ph

| Stock Number                   | ED9-HAT9030                  |
|--------------------------------|------------------------------|
| Gross Weight (Lbs)             | 2600                         |
| Minimum Ram Speed (In./Sec)    | .186                         |
| Minimum Return Speed (In./Sec) | .220                         |
| Model Number                   | HAT9030                      |
| Net Weight (Lbs.)              | 2600                         |
| Product Dimensions (In.)       | 48 x 64 x 88                 |
| Prop 65                        | Cancer and Reproductive Harm |
| Rating (Tons)                  | 110                          |
| Steel Frame Thickness (In.)    | 3/4                          |
| Stroke (In.)                   | 12-1/4                       |
| Warranty                       | 1 Year                       |
| Weight (Lbs.)                  | 3120                         |
| Work Table (In.)               | 37-7/16 x 48                 |
| Gross Weight                   | 2600.0                       |