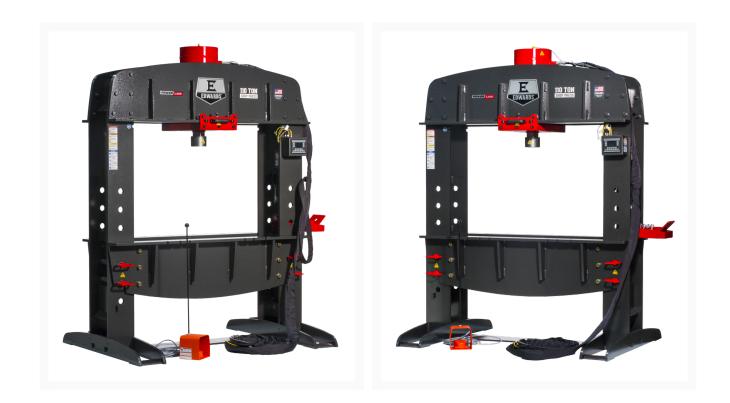

## **110 Ton Shop Press with PLC**

## **Product Images**



## **Short Description**

110 Ton Shop Press with PLC

## **Additional Information**

| Stock Number                   | ED9-HAT9050                  |
|--------------------------------|------------------------------|
| Gross Weight (Lbs)             | 2200                         |
| Minimum Ram Speed (In./Sec)    | .186                         |
| Minimum Return Speed (In./Sec) | .220                         |
| Model Number                   | HAT9050                      |
| Net Weight (Lbs.)              | 2200                         |
| Product Dimensions (In.)       | 48 x 64 x 88                 |
| Prop 65                        | Cancer and Reproductive Harm |
| Rating (Tons)                  | 110                          |
| Steel Frame Thickness (In.)    | 3/4