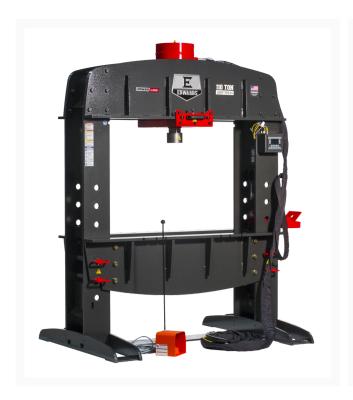

## 110 Ton Shop Press with PLC and Portable Power Unit 230V, 3Ph

## **Short Description**

110 Ton Shop Press with PLC and Portable Power Unit 230V, 3Ph

| Stock Number                   | ED9-HAT9070                  |
|--------------------------------|------------------------------|
| Gross Weight (Lbs)             | 2600                         |
| Minimum Ram Speed (In./Sec)    | .186                         |
| Minimum Return Speed (In./Sec) | .220                         |
| Model Number                   | HAT9070                      |
| Net Weight (Lbs.)              | 2600                         |
| Product Dimensions (In.)       | 48 x 64 x 88                 |
| Prop 65                        | Cancer and Reproductive Harm |
| Rating (Tons)                  | 110                          |
| Steel Frame Thickness (In.)    | 3/4                          |
| Stroke (In.)                   | 12-1/4                       |
| Warranty                       | 1 Year                       |
| Weight (Lbs.)                  | 3120                         |
| Work Table (In.)               | 37-7/16 x 48                 |
| Gross Weight                   | 2600.0                       |