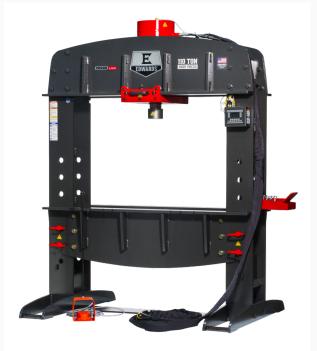

## 110 Ton Shop Press with PLC and Portable Power Unit 230V, 3Ph

## **Short Description**

110 Ton Shop Press with PLC and Portable Power Unit 230V, 3Ph

| Stock Number                   | ED9-HAT9070                  |
|--------------------------------|------------------------------|
| Gross Weight (Lbs)             | 2600                         |
| Minimum Ram Speed (In./Sec)    | .186                         |
| Minimum Return Speed (In./Sec) | .220                         |
| Model Number                   | HAT9070                      |
| Net Weight (Lbs.)              | 2600                         |
| Product Dimensions (In.)       | 48 x 64 x 88                 |
| Prop 65                        | Cancer and Reproductive Harm |
| Rating (Tons)                  | 110                          |
| Steel Frame Thickness (In.)    | 3/4                          |
| Stroke (In.)                   | 12-1/4                       |
| Warranty                       | 1 Year                       |
| Weight (Lbs.)                  | 3120                         |
| Work Table (In.)               | 37-7/16 x 48                 |
| Gross Weight                   | 2600.0                       |